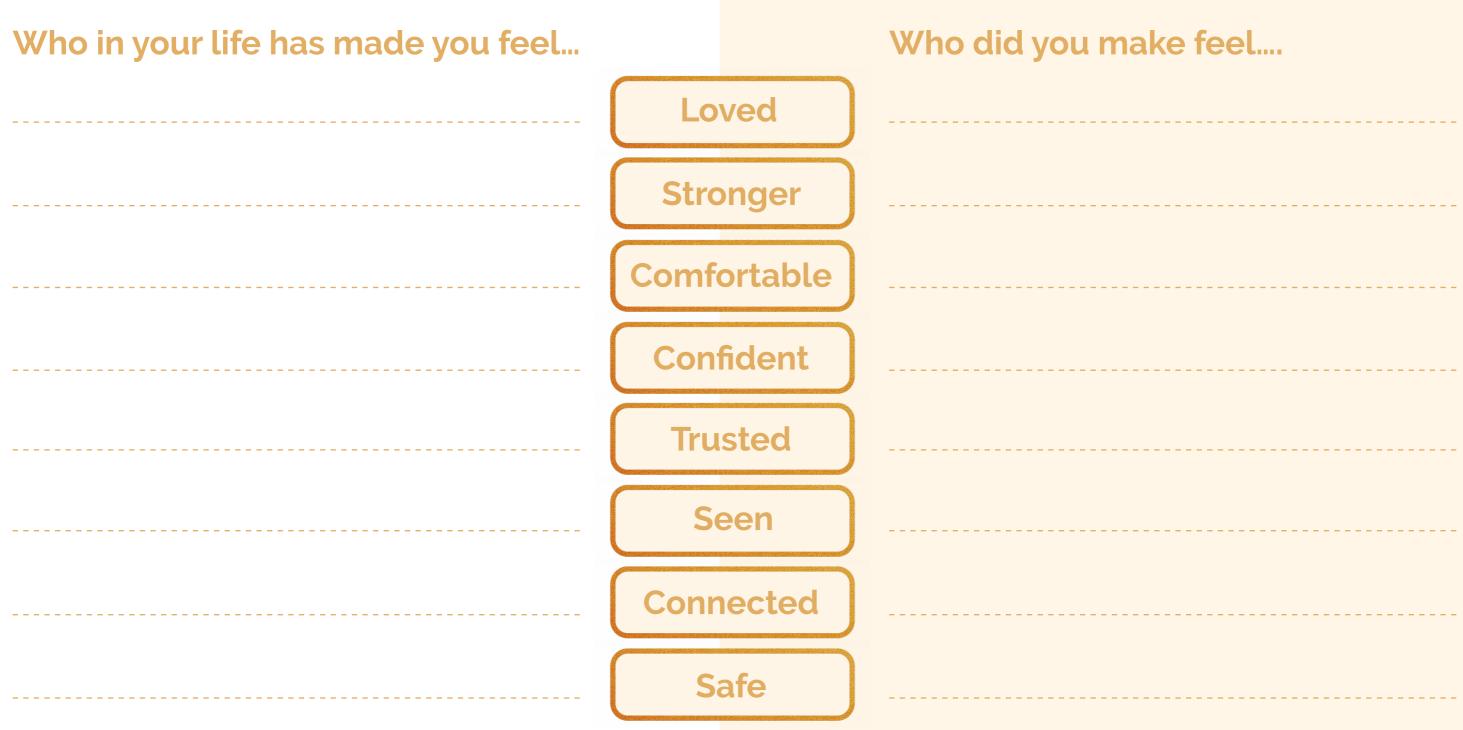

# Highlights

Who are the people in your life you are most grateful for in the past year?

What are some of the new relationships in your life that you are grateful for?

Who did you show up for most last year?

# Highlights

What was the hardest thing you had to do last year?

What are you most proud of this past year?