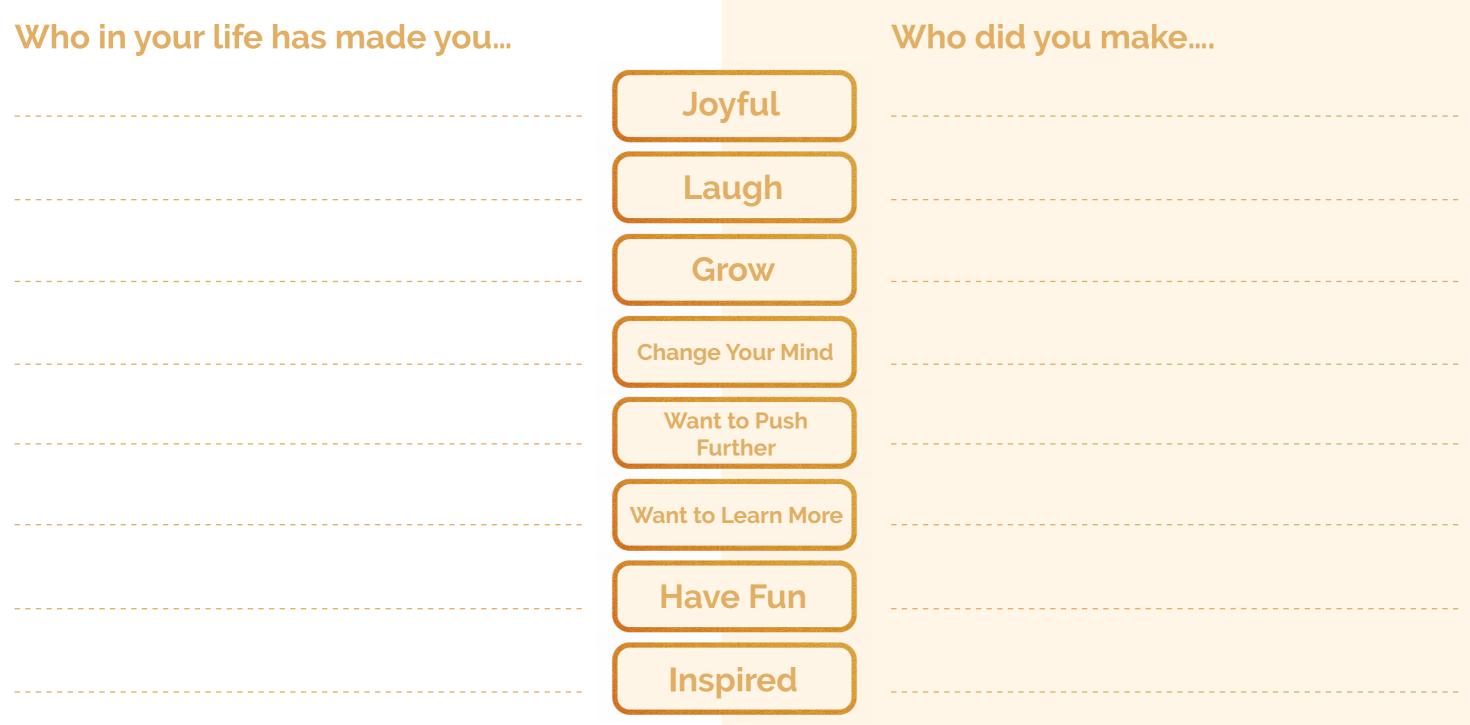

# Your Values Joy

| What and who has<br>brought you joy last year? | Who did you bring joy to this past year? | What are<br>joyful plar<br>making fo |
|------------------------------------------------|------------------------------------------|--------------------------------------|
|                                                |                                          |                                      |
|                                                |                                          |                                      |
|                                                |                                          |                                      |
|                                                |                                          |                                      |
|                                                |                                          |                                      |
|                                                |                                          |                                      |
|                                                |                                          |                                      |
|                                                |                                          |                                      |
|                                                |                                          |                                      |
|                                                |                                          |                                      |
|                                                |                                          |                                      |

#### some of the ns you're or this year?